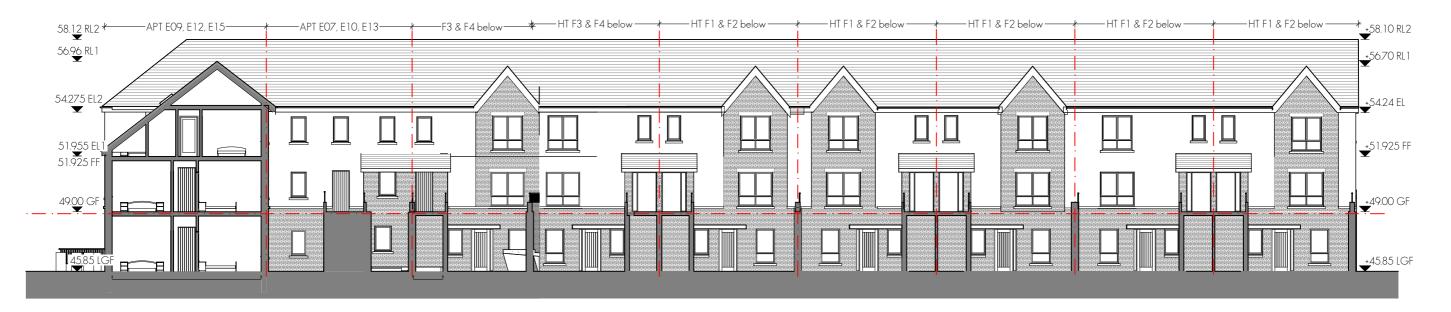

## CONTEXTUAL FRONT ELEVATION (SOUTH WEST)

CONTEXTUAL FRONT ELEVATION (SOUTH WEST) - SHOWING LOWER LEVEL

CONTEXTUAL LAYOUT ONLY

PLEASE REFER TO DWGS <u>18205-PLA-071</u> TO <u>18205-PLA-080</u> FOR GENERAL ARRANGEMENT OF EACH UNIT.

PLEASE REFER TO HQA, REPORT <u>18205-REP-014</u>, FOR ALL UNIT NUMBERS, ORIENTATIONS ETC

Duplex Apartment - Block F 3 Storey Building Typical Arrangement