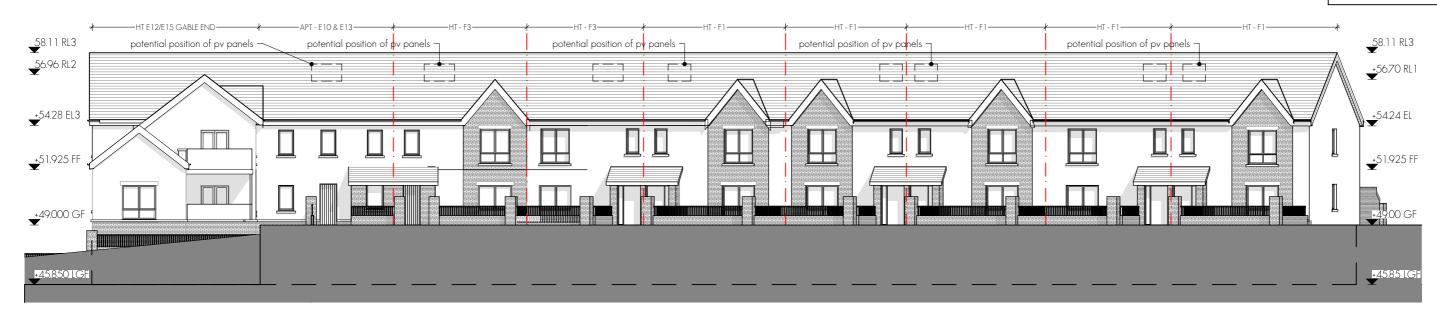

## CONTEXTUAL FRONT ELEVATION (SOUTH WEST)

CONTEXTUAL FRONT ELEVATION (SOUTH WEST) - SHOWING LOWER LEVEL

CONTEXTUAL LAYOUT ONLY

PLEASE REFER TO DWGS <u>18205-PLA-071</u> TO <u>18205-PLA-080</u> FOR GENERAL ARRANGEMENT OF EACH UNIT.

PLEASE REFER TO HQA, REPORT <u>18205-REP-014</u>, FOR ALL UNIT NUMBERS, ORIENTATIONS ETC

Duplex Apartment - Block F 3 Storey Building Typical Arrangement